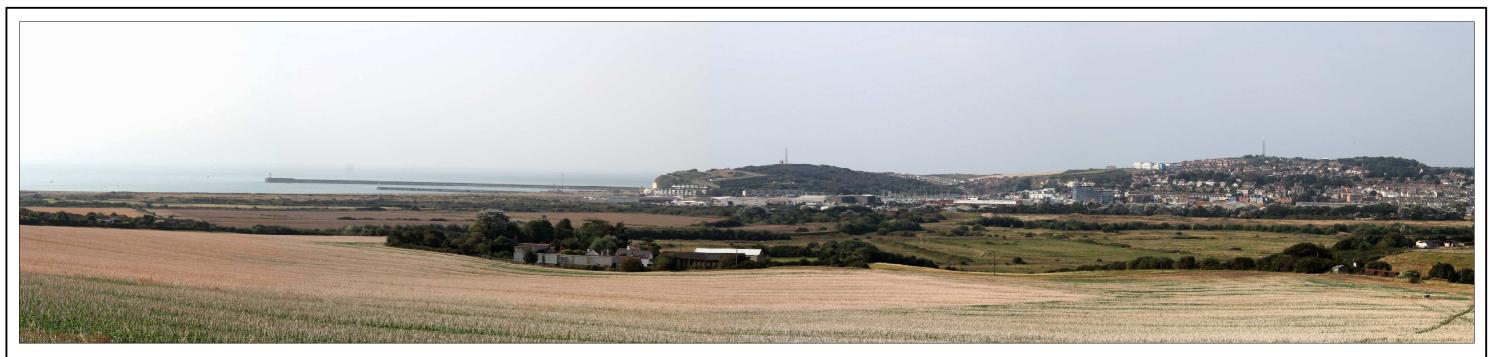

## Viewpoint Location 8: From Footpath No. Sh18b

## **Viewpoint Location 8: Showing the base line situation**

Based upon the Ordnance Survey maps with the permission of the controller of Her Majesty's Stationery Office, © Crown Copyright reserved. Licence number AR100019096.