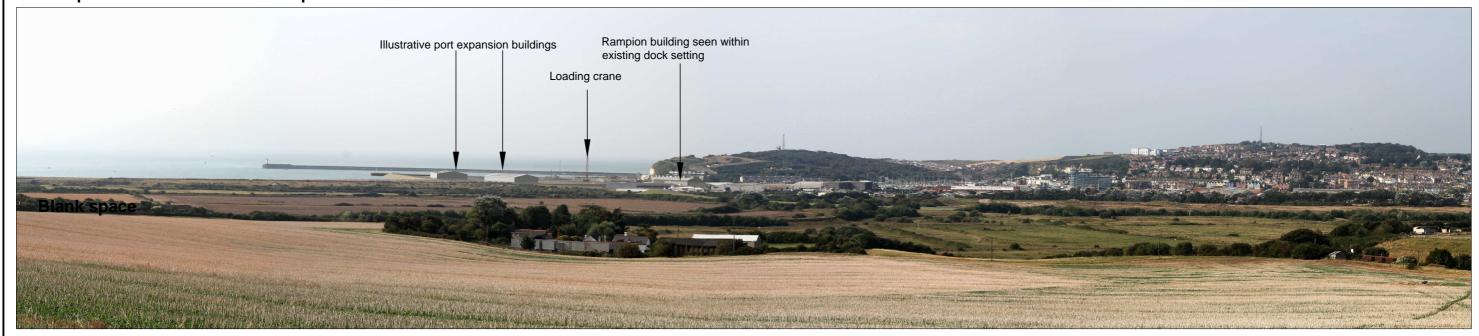

## Viewpoint Location 8: From Footpath No. Sh18b

## **Viewpoint Location 8: Showing the base line situation**

Based upon the Ordnance Survey maps with the permission of the controller of Her Majesty's Stationery Office, © Crown Copyright reserved. Licence number AR100019096.