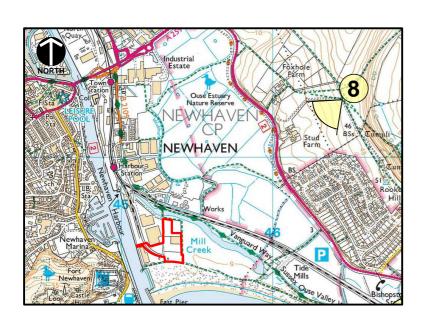

OS Raster; August 2016.

Project: Landscape and Visual Impact Assessment

Proposed aggregate importation and processing and the preparation and manufacture of value added products Fisher's Wharf East Quay, Newhaven Port

Title: Viewpoint Analysis, Viewpoint Location 8
From Footpath No. Sh18b (Existing and Base Line)

PN1081-D6v4 (Rev A) Version:

RB Scale:

Map 1:25,000
Print at A3

August 2017

bright & associates
landscape and environmental consultants
Pear Tree House Dovaston Oswestry Shropshire SY10 8DP
01691 682 773 www.bright-associates.co.uk